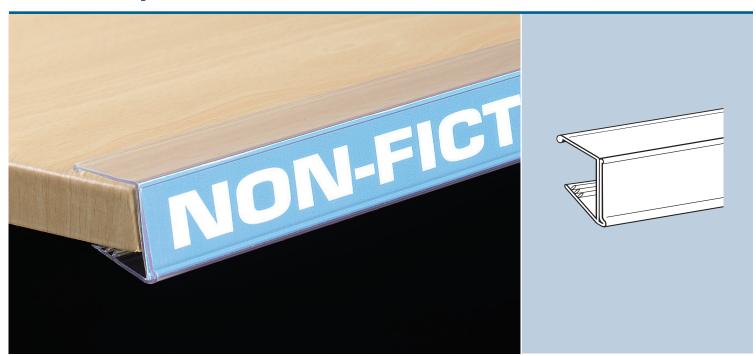

## Features and Benefits

- Display tags from wood shelves and square-edge fixtures
- Clear covered-face protects signage
- Fits wood and other square-edge fixtures .625"-.75" or 1"-1.125" thick
- Holds tags and signs .875" H or 1.25" H
- Clear PVC\*

## Display tags from square-edge fixtures

Add pricing and category information to wood shelves and other square-edge fixtures with the Data Strip® Label Holder for Wood Shelving.

Clean, efficient solution slides over any square-edge shelf .625" - .75" or 1"- 1.125" thick for instant signage at the shelf's edge.